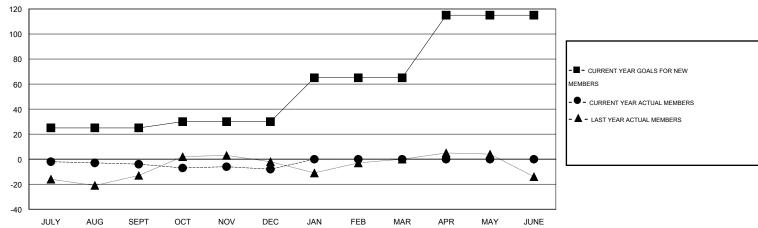

## GOALS AND ACTUAL MEMBERS CUMULATIVE

| DROPPED CLUBS: 2  DROPPED MEMBERS |    | 19 CLUBS OF 33 ADDED 1 OR MORE NEW MEMBERS | GENDER DISTRIBU<br>MALE<br>FEMALE | 557 (60.87%)<br>358 (39.13%) |     |
|-----------------------------------|----|--------------------------------------------|-----------------------------------|------------------------------|-----|
| DECEASED                          | 8  | CLICK HERE FOR HEALTH                      | FAMILY UNIT MEMBERS               |                              | 255 |
| CLUB CANCELLED OTHER              | 51 | ASSESSMENT DATA                            | HEAD OF HOUSEHOLD                 |                              | 127 |
| TOTAL                             | 59 |                                            | NON-HEAD OF HOUSEHOL              | 128                          |     |

## LOCATION OREGON GMT CA 1

|               |                  | Clubs             |                  |                  |                       |                    | Members                             |                    |                  |
|---------------|------------------|-------------------|------------------|------------------|-----------------------|--------------------|-------------------------------------|--------------------|------------------|
|               | RESU             | LTS FOR 2015-2016 | ;                |                  | RESULTS FOR 2015-2016 |                    |                                     |                    |                  |
| QUARTER       | NEW CLUB<br>GOAL | NEW CLUBS         | DROPPED<br>CLUBS | NET<br>GAIN/LOSS | QUARTER               | NEW MEMBER<br>GOAL | CHARTER AND<br>NEW MEMBERS<br>ADDED | DROPPED<br>MEMBERS | NET<br>GAIN/LOSS |
| JULY/AUG/SEPT | 1                | 0                 | 2                | -2               | JULY/AUG/SEPT         | 25                 | 31                                  | 35                 | -4               |
| OCT/NOV/DEC   | 0                | 0                 | 0                | 0                | OCT/NOV/DEC           | 5                  | 20                                  | 24                 | -4               |
| JAN/FEB/MAR   | 1                | 0                 | 0                | 0                | JAN/FEB/MAR           | 35                 | 0                                   | 0                  | 0                |
| APR/MAY/JUNE  | 1                | 0                 | 0                | 0                | APR/MAY/JUNE          | 50                 | 0                                   | 0                  | 0                |