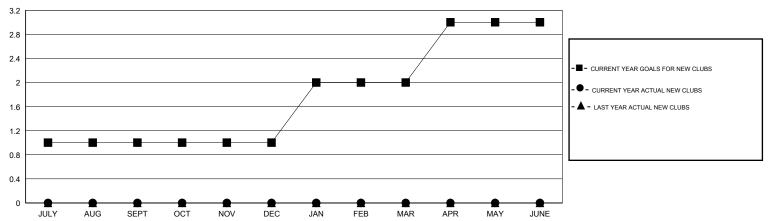

## GOALS AND ACTUAL NEW CLUBS CUMULATIVE

## LOCATION OREGON GMT CA 1

|               |                  | Clubs             |                  |                  |                       |                    | Members                             |                    |                  |
|---------------|------------------|-------------------|------------------|------------------|-----------------------|--------------------|-------------------------------------|--------------------|------------------|
|               | RESU             | LTS FOR 2015-2016 | ;                |                  | RESULTS FOR 2015-2016 |                    |                                     |                    |                  |
| QUARTER       | NEW CLUB<br>GOAL | NEW CLUBS         | DROPPED<br>CLUBS | NET<br>GAIN/LOSS | QUARTER               | NEW MEMBER<br>GOAL | CHARTER AND<br>NEW MEMBERS<br>ADDED | DROPPED<br>MEMBERS | NET<br>GAIN/LOSS |
| JULY/AUG/SEPT | 1                | 0                 | 2                | -2               | JULY/AUG/SEPT         | 25                 | 31                                  | 35                 | -4               |
| OCT/NOV/DEC   | 0                | 0                 | 0                | 0                | OCT/NOV/DEC           | 5                  | 20                                  | 24                 | -4               |
| JAN/FEB/MAR   | 1                | 0                 | 0                | 0                | JAN/FEB/MAR           | 35                 | 0                                   | 0                  | 0                |
| APR/MAY/JUNE  | 1                | 0                 | 0                | 0                | APR/MAY/JUNE          | 50                 | 0                                   | 0                  | 0                |